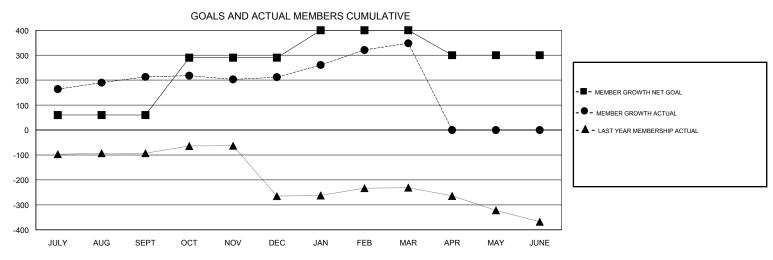

## N S SANKAR **LOCATION INDIA GMT CA** Clubs Members RESULTS FOR 2018-2019 RESULTS FOR 2018-2019 NEW CLUB GOAL NEW CLUBS DROPPED CLUBS MEMBER GROWTH NET MEMBER GROWTH DROPPED QUARTER QUARTER GOAL ACTUAL MEMBERS ACTUAL (including transfers) 6 0 60 274 51 JULY/AUG/SEPT JULY/AUG/SEPT 0 230 102 99 OCT/NOV/DEC OCT/NOV/DEC 1 3 0 194 110 48 JAN/FEB/MAR JAN/FEB/MAR 0 0 0 -100 0 0 APR/MAY/JUNE APR/MAY/JUNE

## GOALS AND ACTUAL NEW CLUBS CUMULATIVE

| DROPPED CLUBS: 1 |     | 70 CLUBS OF 100 ADDED 1 OR MORE<br>NEW MEMBERS | GENDER DISTRIBUTION   MALE 3,171 (87.96%)   FEMALE 434 (12.04%) |                |
|------------------|-----|------------------------------------------------|-----------------------------------------------------------------|----------------|
| DROPPED MEMBERS  |     |                                                | Women Percentage Fiscal Y                                       | ′ear Goal: 12% |
| DECEASED         | 8   | CLICK HERE FOR CUMULATIVE                      | TOTAL FAMILY UNIT MEMBERS 932                                   |                |
| CLUB CANCELLED   | 15  | MEMBERSHIP DATA                                | FAMILY MEMBERS PAYING HALF 548                                  |                |
| OTHER            | 175 |                                                |                                                                 |                |
| TOTAL            | 198 |                                                |                                                                 |                |