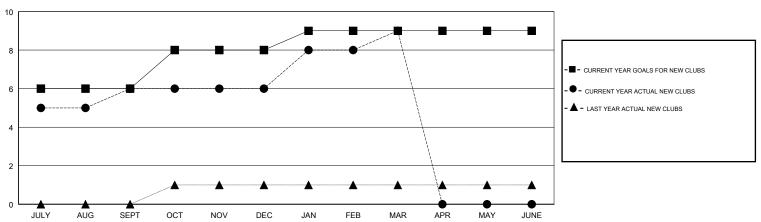

## N S SANKAR **LOCATION INDIA GMT CA** Clubs Members RESULTS FOR 2018-2019 RESULTS FOR 2018-2019 NEW CLUB GOAL NEW CLUBS DROPPED CLUBS MEMBER GROWTH NET MEMBER GROWTH DROPPED QUARTER QUARTER GOAL ACTUAL MEMBERS ACTUAL (including transfers) 6 0 60 274 51 JULY/AUG/SEPT JULY/AUG/SEPT 0 230 102 99 OCT/NOV/DEC OCT/NOV/DEC 1 3 0 194 110 48 JAN/FEB/MAR JAN/FEB/MAR 0 0 0 -100 0 0 APR/MAY/JUNE APR/MAY/JUNE

## GOALS AND ACTUAL NEW CLUBS CUMULATIVE

| DROPPED CLUBS: 1 |     | 70 CLUBS OF 100 ADDED 1 OR MORE<br>NEW MEMBERS | GENDER DISTRIBUTION   MALE 3,171 (87.96%)   FEMALE 434 (12.04%) |                |
|------------------|-----|------------------------------------------------|-----------------------------------------------------------------|----------------|
| DROPPED MEMBERS  |     |                                                | Women Percentage Fiscal Y                                       | ′ear Goal: 12% |
| DECEASED         | 8   | CLICK HERE FOR CUMULATIVE                      | TOTAL FAMILY UNIT MEMBERS 932                                   |                |
| CLUB CANCELLED   | 15  | MEMBERSHIP DATA                                | FAMILY MEMBERS PAYING HALF 548                                  |                |
| OTHER            | 175 |                                                |                                                                 |                |
| TOTAL            | 198 |                                                |                                                                 |                |